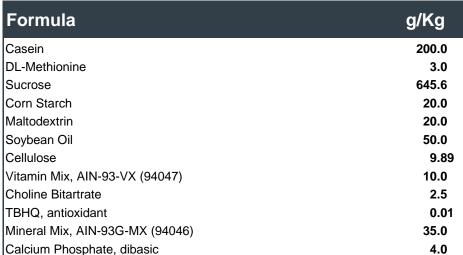

## **Footnote**

A diet with 70% carbohydrate as expressed by weight and % of total kcal. Sucrose makes up approximately 66% of the diet (includes contribution from premixes).