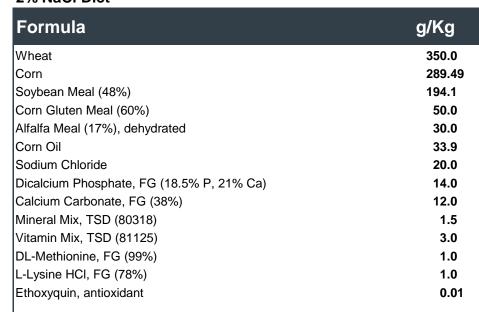

### 2% NaCI Diet

# **Footnote**

This diet is a modification of TD.90228. This formula is part of a series of adjusted NaCl formulas of similar composition. Approximate nutrient content: 19% protein, 5% fat, 0.9% Ca, 0.65% P, 0.15% Mg, 0.8% K, 0.8% Na, and 1.3% Cl. Contact Technical Services for details.