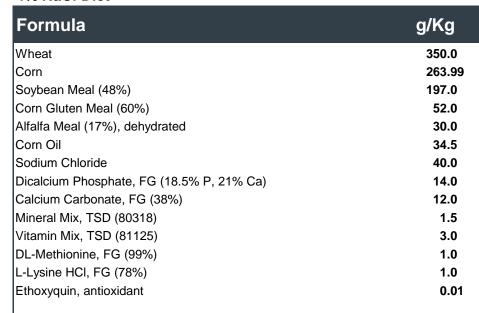

# **Footnote**

This diet is a modification of TD.90228. This formula is part of a series of adjusted NaCl formulas of similar composition. Approximate nutrient content: 19% protein, 5% fat, 0.9% Ca, 0.65% P, 0.15% Mg, 0.8% K, 1.6% Na, and 2.5% Cl. Contact Technical Services for details.