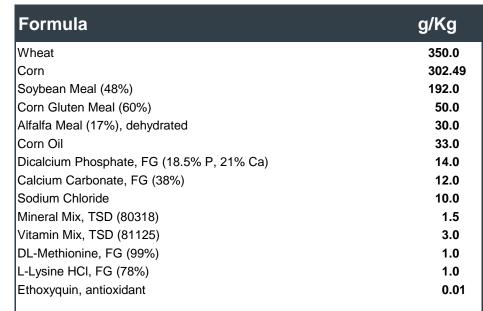

## **Footnote**

This diet is a modification of TD.90228. This formula is part of a series of adjusted NaCl formulas of similar composition. Approximate nutrient content: 19% protein, 5% fat, 0.9% Ca, 0.65% P, 0.15% Mg, 0.8% K, 0.4% Na, and 0.67% Cl. Contact Technical Services for details.