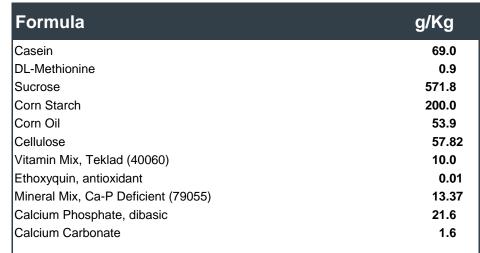

# **Footnote**

The 6% protein diet in a popular series of adjusted protein diets. These diets are isocaloric and are matched for calcium (0.7%) and phosphorus (0.54%).

#### Selected Nutrient Information<sup>1</sup>

|              | % by weight | % kcal from |
|--------------|-------------|-------------|
| Protein      | 6.1         | 6.5         |
| Carbohydrate | 75.6        | 80.4        |
| Fat          | 5.5         | 13.1        |

Kcal/g 3.8

Values are calculated from ingredient analysis or manufacturer data